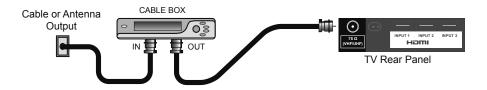

### Video

Best **Video Connection Connection Cable TV Connection** INPUT 1, 2 or 3 HDMI HDMI Cable DVI - HDMI Cable. Input 1 + DVI + Audio Audio Cable HDMI ANALOG AUDIO Component Component Video + Audio Video + Audio INPUT 4 or 5 S-Video Cable, INPUT 4 + S-Video + Audio Audio Cable **AUDIO Input** Good Composite Composite Video + Audio Video + Audio INPUT 4 or 5